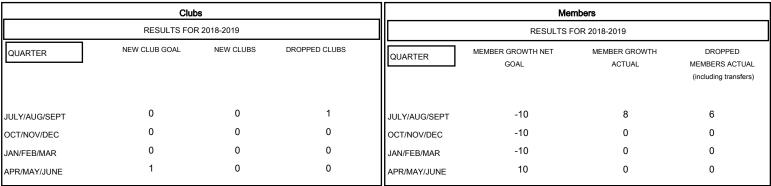

 DROPPED CLUBS: 1

 DROPPED MEMBERS

 DECEASED
 1

 CLUB CANCELLED
 0

 OTHER
 5

 TOTAL
 6

CLICK HERE FOR CUMULATIVE
MEMBERSHIP DATA

**NEW MEMBERS** 