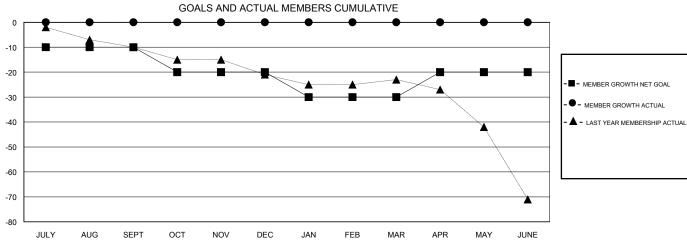

## GOALS AND ACTUAL NEW CLUBS CUMULATIVE

|  | MAY JUNE                                                    |                              |     |
|--|-------------------------------------------------------------|------------------------------|-----|
|  | GENDER DISTRIBU  MALE  FEMALE  Women Percentage Fisc        | 510 (69.01%)<br>229 (30.99%) |     |
|  | TOTAL FAMILY UNIT MEMBERS  FAMILY MEMBERS PAYING HALF  DUES |                              | 129 |
|  |                                                             |                              | 65  |